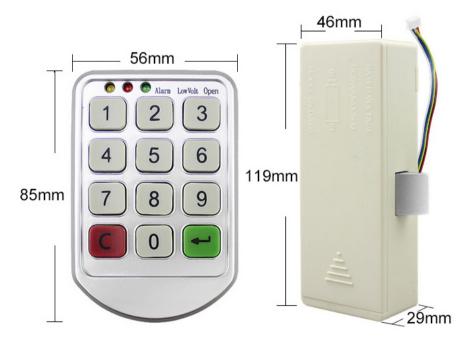

## **Dimensions**

## **Specifications**

| Front plate    | 84.8 X 56mm                  | Transient current                 | <=250mA                                        |
|----------------|------------------------------|-----------------------------------|------------------------------------------------|
| Backplate      | 118 X 46mm                   | Work current for operating keypad | <=20mA                                         |
| Use time       | More than 100 thousand times | Ant-static current                | Anti-air discharge 15KV, contact discharge 8KV |
| Power supply   | 4 pcs AAA alkaline batteries | Working temperature               | -25°C~65°C                                     |
| Static current | When indicating LED tum off, | Working humidity                  | 50%~95%RH                                      |
|                | static current<=5uA          |                                   |                                                |